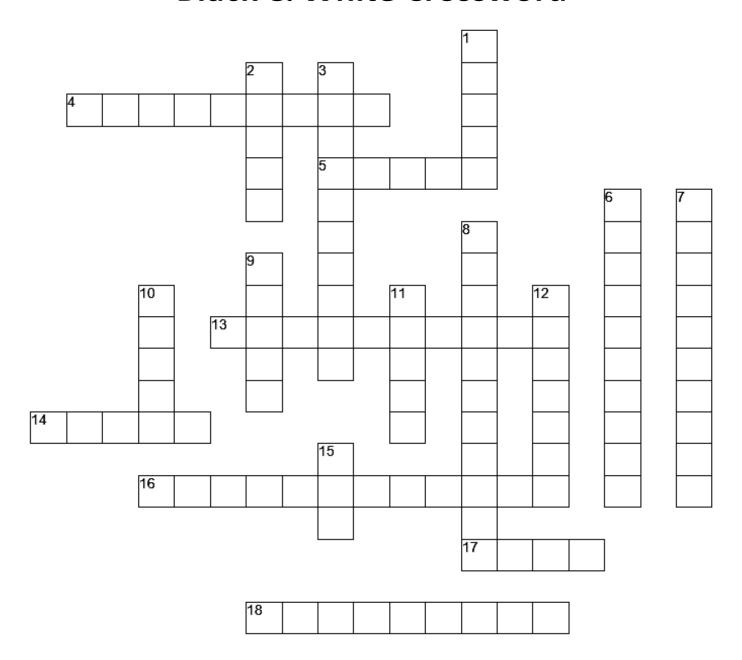

### **Black & White Crossword**

#### **Black & White Crossword Clues**

#### **Across**

- 4. A once popular BBC show featuring white performers in blackface, "The Black & White....."?
- 5. The Giant Panda is native to which country?
- 13. The term used to describe a photo or TV image that is simply black and white?
- 14. Domino tiles are also referred to as what due to them traditionally being made from a white material such as ivory?
- 16. Snoopy is the faithful black and white canine belonging to which cartoon character?
- 17. "Black Sunday" refers to a severe "storm" that occurred in America on April 14th 1935. What particles was the storm made up of resulting in the deaths of approx 7000 people?
- 18. Who found herself in a house with characters such as Happy, Bashful, Doc and Sneezy in the Disney Classic?

#### **Down**

- 1. Dominoes is also the brand name of what popular fast food?
- 2. What is the name of the triangular element used to split white line and reveal it's rainbow colours?
- 3. Which female spider is known to eat her mate after mating?
- 6. What BBC comedy series featured the character Baldrick?
- 7. What is the common name of the Black and White pirate flag featuring a Skull and Crossbones?
- 8. What was the name of the US star of the black & white silent movie genre, his most renowned being "Safety Last" in 1923?
- 9. What dark wood was traditionally used for the black keys on a piano keyboard?
- 10. What does the white of the flag of surrender represent?
- 11. What was the name the "black and white game" related name of the stage musical written by Bjorn and Benny from the pop group Abba?
- 12. "Emperor" is the name given to the tallest and heaviest of this black and white bird!
- 15. How many different types of chess piece are there?