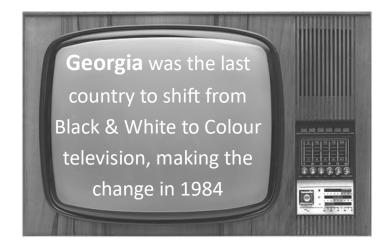

Footballs are traditionally black & white because of the 1970 World Cup in Mexico - the first to be broadcast live on television.

Adidas created the iconic black-and-white panelled ball, intended to catch the eyes of viewers better than a single-coloured one would as it moved across black-and-white TV screens. The black pentagons also helped players and referees recognize the swerve and flight of the ball.