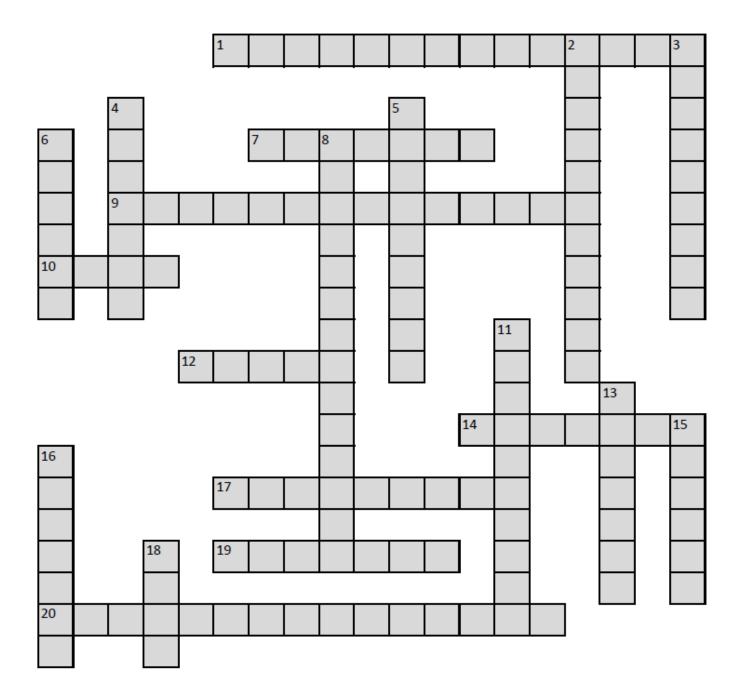

## United Kingdom Crossword

MHM Wales Union Offices Quarella Road Bridgend CF31 1JW Tel: 01656 651 450 Email: admin@mhmwales.org Web: www.mhmwales.org.uk Facebook: //mhmwales Twitter: @mhmwales Just Giving https://www.justgiving.com/mentalhealthmatterswales

## United Kingdom Crossword Clues

#### Across

- 1. The official residence of the Queen and the world's largest continually occupied castle
- 7. The author of 'A Christmas Carol' Charles \_\_\_\_\_
- 9. A well-known British food is \_\_\_\_\_
- 10. The red \_\_\_\_\_ is England's national flower
- 12. \_\_\_\_\_ means Wales in Welsh
- 14. The United Kingdom consists of four parts: \_\_\_\_\_, Wales, Scotland and Northern Ireland
- 17. \_\_\_\_\_ is the capital city of Scotland
- 19. J.K \_\_\_\_\_\_ wrote about young wizard Harry Potter
- 20. The UK is separated from France by the \_\_\_\_\_\_

#### Down

2. The famous Elizabethan playwright William 3. The head of the United Kingdom is Queen \_\_\_\_\_ II 4. The capital of Northern Ireland is 5. The highest mountain in the UK is \_\_\_\_\_ 6. The oldest university in the English-speaking world is in 8. The UK is a \_\_\_\_\_ monarchy and parliamentary democracy with a monarch 11. is a prehistoric megalithic complex of standing stones 13. The capital city of Wales is 15. A red appears on the Welsh flag 16. A popular band from 1960s Liverpool was The 18. Made of tartan, the traditional dress of Gaelic men in the Scottish Highlands is the ..... Word Bank Beatles Belfast Ben Nevis Cardiff Constitutional Cymru Dickens Dragon Edinburgh Elizabeth England English Channel Fish And Chips Kilt Oxford Rose Rowling Shakespeare Stonehenge Windsor Castle