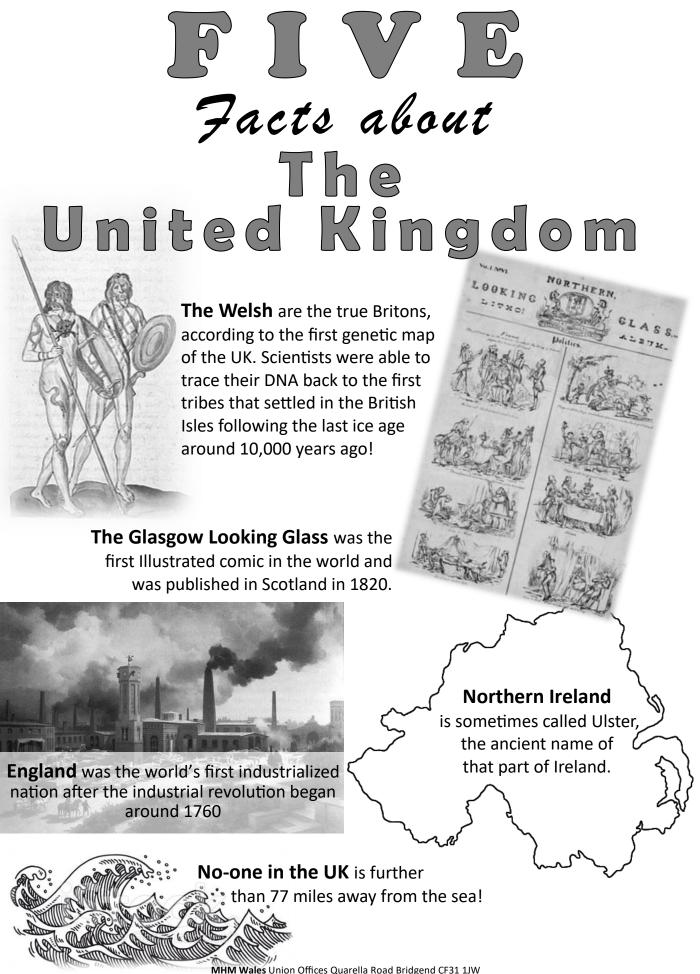

# Mental Health Matters Wales Activity Packs United Kingdom

The United Kingdom is made up of the historic countries of Wales, England, Scotland, and Northern Ireland. Whether you're from one of these 4 countries, or have decided to make the UK your home, we hope you'll enjoy these United Kingdom activities!