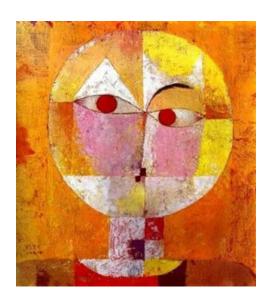

## Paul Klee

Left handed artist Paul Klee Born was in Switzerland, on December the 18th, 1879. He is considered both a German and a Swiss artist.

His father was a musician and his mother a singer, so it came as no surprized that he was an excellent violin player by the age of 11. Klee started studying to be a musician but changed his mind in his teens to the visual arts.

Paul Klee's art work is not easy to classify, He was influenced by expressionism, cubism, surrealism and abstraction. He was an inventive artist, always experimenting with styles and materials ignoring rules and popular fashion.

## Famous Lefties Colouring