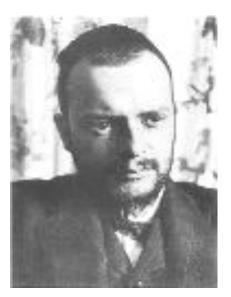

## Paul Klee

Left handed artist Paul Klee Born was in Switzerland, on December the 18th, 1879. He is considered both a German and a Swiss artist.

His father was a musician and his mother a singer, so it came as no surprized that he was an excellent violin player by the age of 11. Klee started studying to be a musician but changed his mind in his teens to the visual arts.

Paul Klee's art work is not easy to classify, He was influenced by expressionism, cubism, surrealism and abstraction. He was an inventive artist, always experimenting with styles and materials ignoring rules and popular fashion.