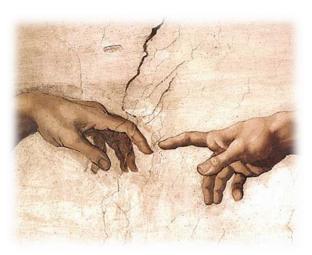

# FIVE 7acts About Left Handers

charles Darwin
studied the handedness of
his family. His wife and
two of his eight children
were left-handed. He
noted "that it is well
known to be inherited".

Michelangelo, a lefty, painted his fresco on the ceiling of the Sistine Chapel that shows Adam receiving life from God through the left hand.