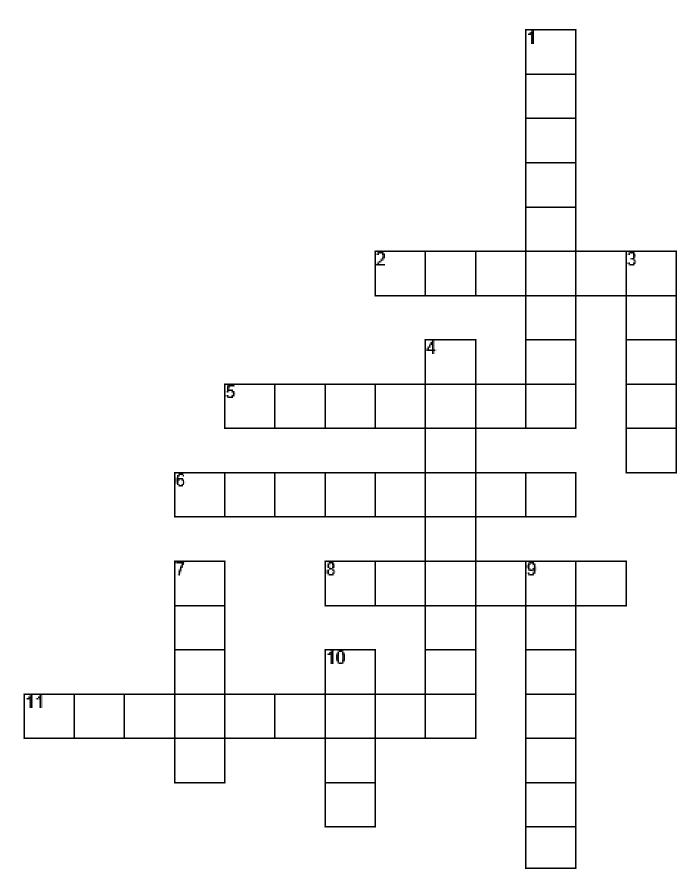

## **Friendship Crossword**

## **Friendship Crossword Clues**

### **Across**

- 2. When a person trusts you, you can keep a
- 5. The quality that people have when they tell the truth
- **6.** When you don't agree sometimes, you have an
- 8. When you feel good about yourself, you have good self \_\_\_\_\_
- 11. If you do harm to someone, you should

### **Down**

- 1. When you do what's right, even when no one is looking, you have
- **3.** When someone always is there for you, you have
- 4. When you stand up for yourself, you are
- 7. A person who tries to make people unhappy in many ways
- 9. When you understand someone's feelings, you have
- 10. If you are not mean, you are