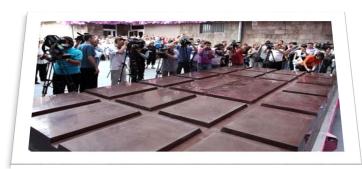

# FIVE Facts about Mocolate

The Largest Chocolate bar ever manufactured was in Italy in 2000. The bar had a weight of 49 IBS!

The First Chocolate Bar was made in Britain by Joseph Fry and his son, who pressed a paste made of cocoa powder and sugar into a bar shape.